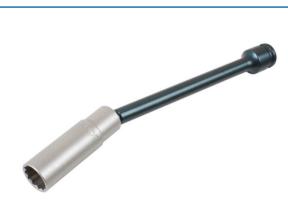

## Kreuzgelenk-Zündkerzensteckschlüssel, 16 mm,

A universal jointed, long length 16mm spark plug socket designed to access BMW motorcycle spark plugs with ease. The tool is 165mm long so it can reach deep plugs without the need for an extension bar or adaptors and the ball joint swivel socket head is ideal for accessing modern engines with limited plug clearance. The wobble function is particularly useful for accessing BMW spark plugs which are installed at an angle of > 5°, where a standard spark plug wrench does not fit. This professional quality tool has a standard 3/8" square drive and has a rubber insert for reliable spark plug removal and installation.

## **Additional Information**

- Einsatzmöglichkeit: BMW-Motorräder F650 (K72), F800, F800GS (E8GS) 2011
- 16 mm x 12-Punkt-Profil
- · Länge 165 mm x 3/8"-Antrieb
- Langer Schaft und Kreuzgelenk für einfacheren Zugang
- · Aus Chrom-Vanadium-Stahl